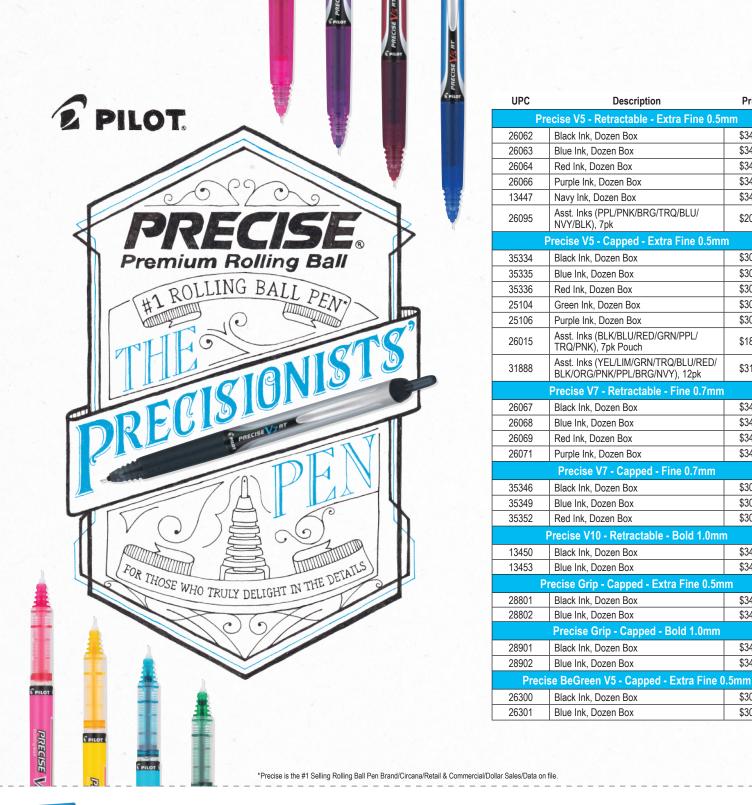

Price

\$34.44

\$34.44

\$34.44

\$34.44

\$34.44

\$20.14

\$30.72

\$30.72

\$30.72 \$30.72

\$30.72

\$18.78

\$31.76

\$34.44

\$34.44

\$34.44

\$34.44

\$30.72

\$30.72 \$30.72

\$34.44

\$34.44

\$34.32

\$34.32

\$34.32

\$34.32

\$30.96

\$30.96